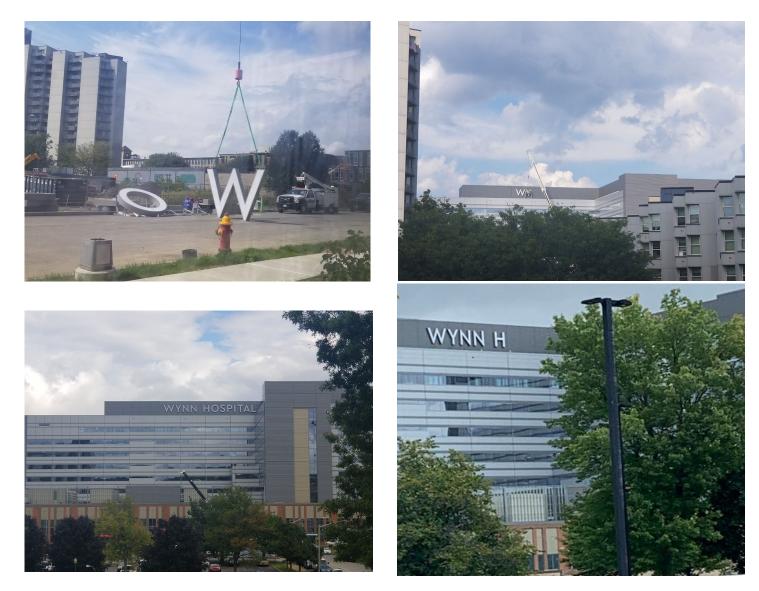

## Skyline Signage

As you may have noticed, installation of the Wynn Hospital skyline signage (top of the building) started earlier this month. Compass Sign and Utica Sign and Graphics worked to create and install the large lettering for the top of the new hospital.

At this point, all of the signage on the south side of the building is in place and work has started on the north side. All of the letters will be in place and illuminated by the end of the month!