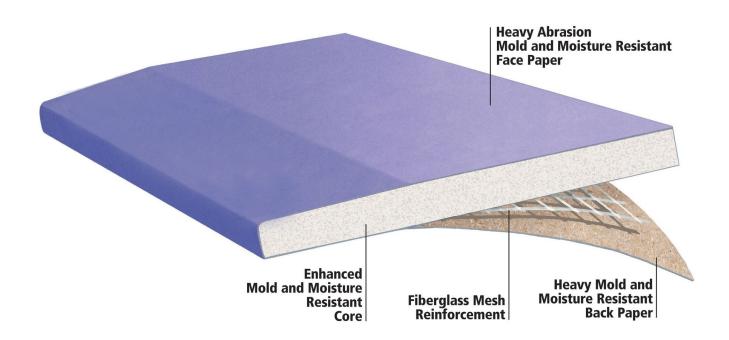

## Are there any special construction details related to the Psychiatric Unit?

Yes! The Psychiatric Unit is located on the ninth floor which is the upper most occupied floor of the Wynn Hospital. Psychiatric Unit walls are constructed with more robust components compared to the typical patient areas. The wallboard used in the Psychiatric Unit is called "high impact resistant board." This gypsum board consist of a specially designed gypsum core with built-in fiberglass meshes and heavy abrasion, moisture and mold resistant face paper. Partitions in Psychiatric Unit areas are made up of two layers of impact resistant boards on each side along with a higher gauge stud framing than other areas.